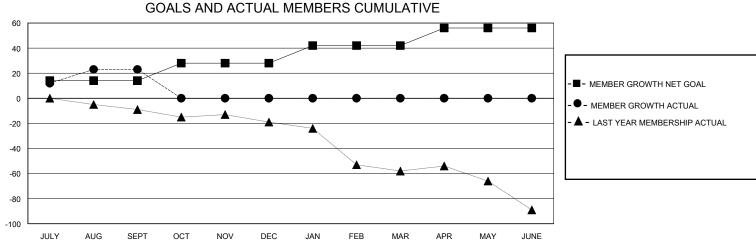

## District 201V14

Results as of: 9/30/2023

| GMT:                  |               |           | GMT CA        |                       |                         |                         |                                                    |  |
|-----------------------|---------------|-----------|---------------|-----------------------|-------------------------|-------------------------|----------------------------------------------------|--|
| Clubs                 |               |           |               | Members               |                         |                         |                                                    |  |
| RESULTS FOR 2023-2024 |               |           |               | RESULTS FOR 2023-2024 |                         |                         |                                                    |  |
| QUARTER               | NEW CLUB GOAL | NEW CLUBS | DROPPED CLUBS | QUARTER MEI           | MBER GROWTH NET<br>GOAL | MEMBER GROWTH<br>ACTUAL | DROPPED<br>MEMBERS ACTUAL<br>(including transfers) |  |
| JULY/AUG/SEPT         | 0             | 0         | 1             | JULY/AUG/SEPT         | 14                      | 57                      | 23                                                 |  |
| OCT/NOV/DEC           | 0             | 0         | 0             | OCT/NOV/DEC           | 14                      | 0                       | 0                                                  |  |
| JAN/FEB/MAR           | 1             | 0         | 0             | JAN/FEB/MAR           | 14                      | 0                       | 0                                                  |  |
| APR/MAY/JUNE          | 1             | 0         | 0             | APR/MAY/JUNE          | 14                      | 0                       | 0                                                  |  |